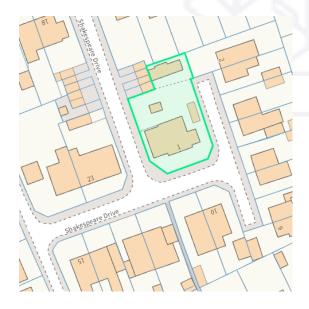

#### LOCATION

The property is located in Burton Latimer, on Shakespeare Drive, which can easily be accessed off Regent Road or Nene Road. Specifically, the property is situated in a predominately residential area with an extensive range of local amenities within walking distance to include shops, cafes and restaurants.