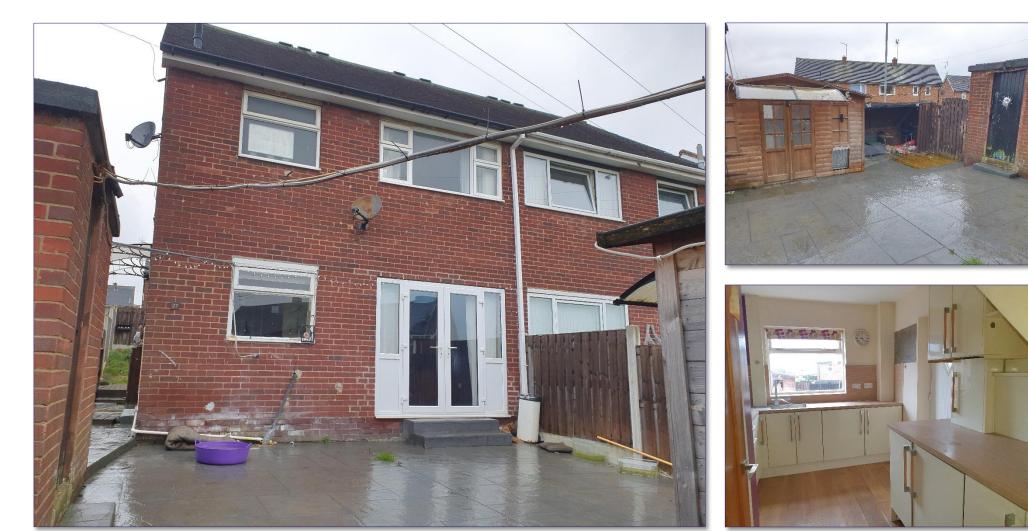

# DESCRIPTION

Pantera Property offer to the market a threebedroom semi-detached house, front courtyard and rear garden.

The property offers a reception room, kitchen, downstairs WC, the house bathroom and three bedrooms.