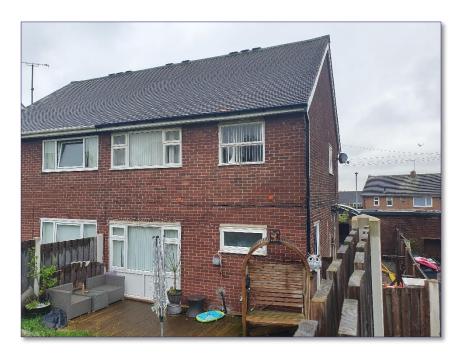

# 27 Whitehall Road, Rotherham, S61 4JD £110,000

PANTERA PROPERTY

## 27 Whitehall Road, Rotherham, S61 4JD £110,000

- Semi-detached house
- Vacant Possession
- Three bedrooms
- Rear garden and front courtyard
- No Onwards Chain

# DESCRIPTION

Pantera Property offer to the market a threebedroom semi-detached house, front courtyard and rear garden.

The property offers a reception room, kitchen, downstairs WC, the house bathroom and three bedrooms.