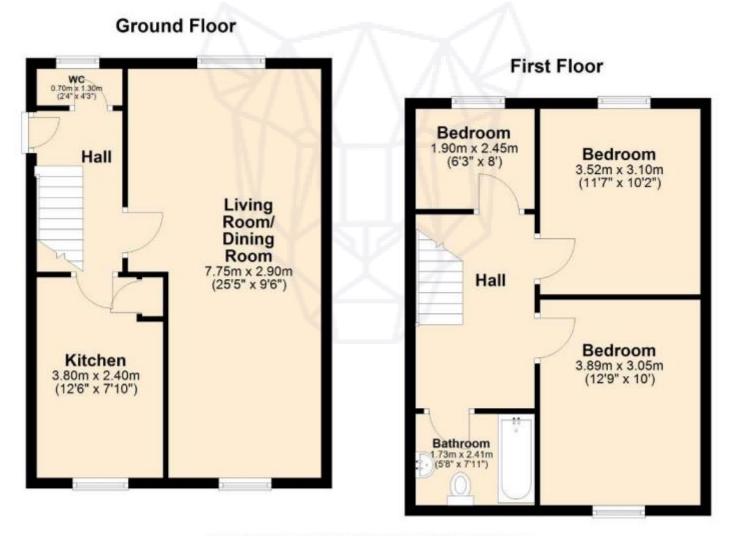

# DESCRIPTION

Pantera Property offer to the market a threebedroom semi-detached house, front courtyard and rear garden.

The property offers a reception room, kitchen, downstairs WC, the house bathroom and three bedrooms.

## VIEWINGS

Please call George at Pantera Property for viewing arrangements.

Measurements are approximate. Not to Scale. Illustrative purposes only. Plan produced using PlanUp.