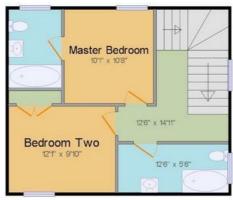

The first floor provides two bedrooms (one with an ensuite) and the house bathroom.

The remaining two bedrooms are situated on the second floor.

The property is sold with vacant possession and there is no onward chain. We understand the property is owned on a Freehold basis.

Ground Floor

1st Floor

Total approx floor area: 1224.6 ft² (113.8 m²)
Ground Floor: 518.1 ft² (48.1 m²)
1st Floor: 518.1 ft² (48.1 m²)
2nd Floor: 188.5 ft² (17.5 m²)

These particulars, whilst believed to be accurate are set out as a general outline only for guidance and do not constitute any part of an offer or contract. Intending purchasers should not rely on them as statements of representation of fact, but must satisfy themselves by inspection or otherwise as to their accuracy. No person in this firms employment has the authority to make or give any representation or warranty in respect of the property.