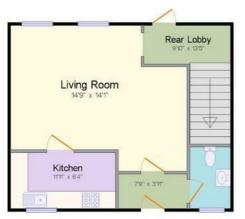

Ground Floor

1st Floor

Total approx floor area: 1224.6 ft² (113.8 m²)
Ground Floor: 518.1 ft² (48.1 m²)
1st Floor: 518.1 ft² (48.1 m²)
2nd Floor: 188.5 ft² (17.5 m²)

These particulars, whilst believed to be accurate are set out as a general outline only for guidance and do not constitute any part of an offer or contract. Intending purchasers should not rely on them as statements of representation of fact, but must satisfy themselves by inspection or otherwise as to their accuracy. No person in this firms employment has the authority to make or give any representation or warranty in respect of the property.