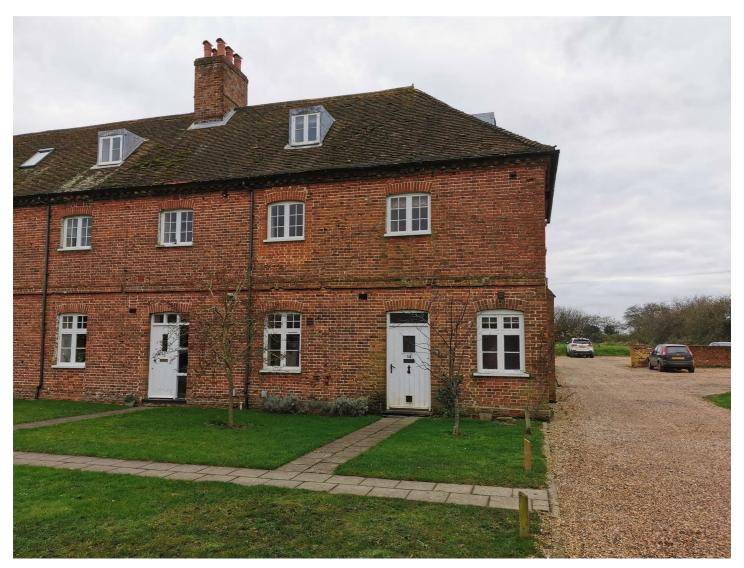

## 14 Viewpoint Mews

Shipmeadow, Beccles, NR34 8EX

We are pleased to bring to market this characterful four-bedroom end-of-terrace house, providing a private rear garden and off-street parking.

Please note we will commence viewings for this property in the new year.

We are pleased to bring to market this characterful four-bedroom end-of-terrace house, providing a private rear garden and off-street parking.

The accommodation briefly comprises of a reception room, kitchen and a downstairs we to the ground floor.