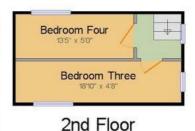

The first floor provides two bedrooms (one with an ensuite) and the house bathroom.

The remaining two bedrooms are situated on the second floor.

The property is sold with vacant possession and there is no onward chain. We understand the property is owned on a Freehold basis.

Ground Floor

1st Floor

Total approx floor area: 1224.6 ft² (113.8 m²)
Ground Floor: 518.1 ft² (48.1 m²)
1st Floor: 518.1 ft² (48.1 m²)
2nd Floor: 188.5 ft² (17.5 m²)

These particulars, whilst believed to be accurate are set out as a general outline only for guidance and do not constitute any part of an offer or contract. Intending purchasers should not rely on them as statements of representation of fact, but must satisfy themselves by inspection or otherwise as to their accuracy. No person in this firms employment has the authority to make or give any representation or warranty in respect of the property.